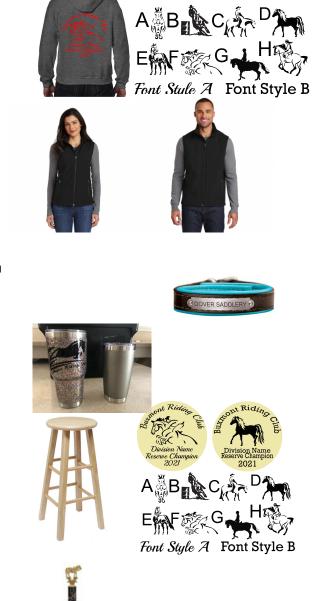

Reserve or Grand Champion Award Choices:

- 1) Hooded Sweatshirt Charcoal Custom
- 2) BRC Vest Black Custom

- 3) Perri's Padded Leather Nameplate Bracelet- Custom
- 4) Small Stainless Steel Tumbler Custom
- 5) Bar Stool Custom
- 6) Traditional Trophy Engraved

7) Reserve Champion Ribbon with \$15 Gift Card: WaWa or Tractor Supply

Circle Image & Font Selection

Grand Champion Only Award Choices:

1) Champion BRC Jacket - Black (ladies, mens or youth)

2) Camp Chair - Custom

- 3) Stirrups Western or English Custom
- 4) Large Stainless Steel Tumbler Custom
- 5) Traditional Trophy Engraved

6) Grand Champion Ribbon with \$25 gift card: WaWa or Tractor Supply